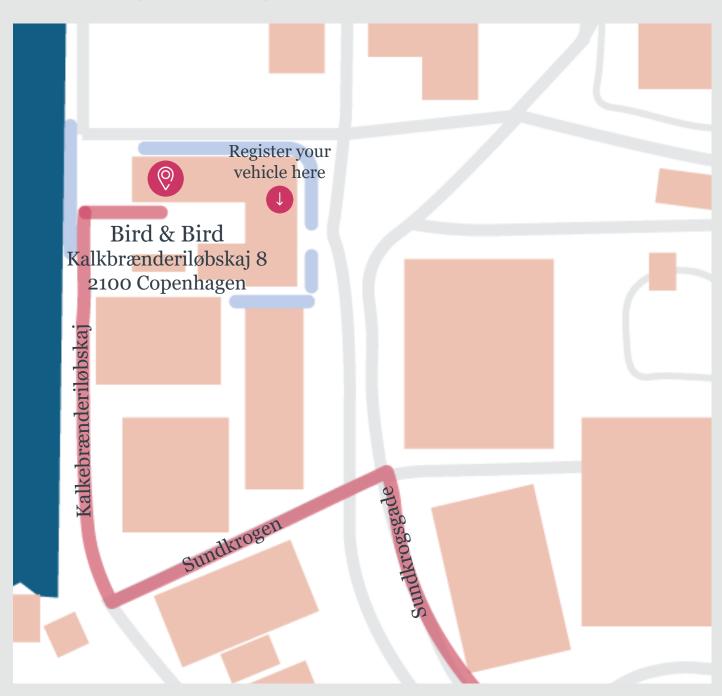

## **Driving Directions and Guest Parking**

If you're arriving by car, follow Sundkrogsgade and turn left onto Sundkrogen, then right onto Kalkbrænderiløbskaj (along the quay), and then right onto Stubbeløbsgade. You can park for free in the blue parking zones by registering your license plate on the screen in the foyer at Harbour House.